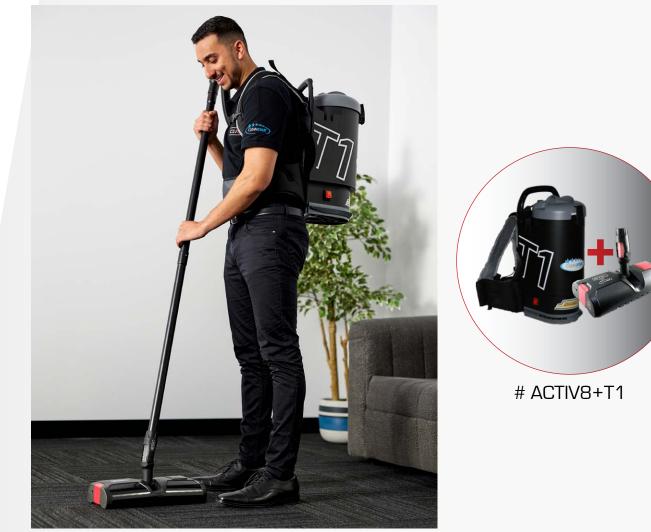

# **BUNDLE OFFER**

### The ACTIV8 has been designed to work beautifully with the **'Best Backpack'** the Italian made Ghibli T1

We **OFFER** you the combination of the ACTIV8 with the T1 Backpack that will deliver peak cleaning performance

\*Model of T1 may vary due to stock availability and comes full kitted with accessories.

Our Battery backpack is ACTIV8 ing soon