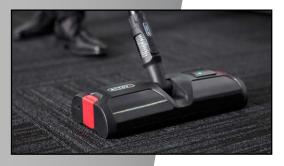

#### Battery Powered Vacuum Head & Cordless Sweeper

- Designed for use with most vacuum cleaners (32mm compatible)
- Allows operator to vacuum in a 'side-to-side' motion using both hands whilst standing upright
- Cuts vacuuming time by half
- Saves time, money and reduces energy consumption
- Boost productivity and profits
- Robust design engineered to withstand the rigours of commercial cleaning
- OH&S benefits improves posture, reduces strain, Fatigue and injury
- Dual counter-rotating brush system
- Central swivel joint with 360-degree range of motion
- Easy glide teflon roller balls
- 2-speed brush control
- Use the hose cuff provided (to suit 32mm hose) or can be used with existing 32mm BEP/HANDLE
- Suitable for both carpets and hard floor surfaces
- Long life rechargeable battery up to 3 hours run time
- Doubles as a cordless sweeper with easy to empty dust collection tray
- Designed and Engineered in Australia
- A must have for every commercial cleaner!