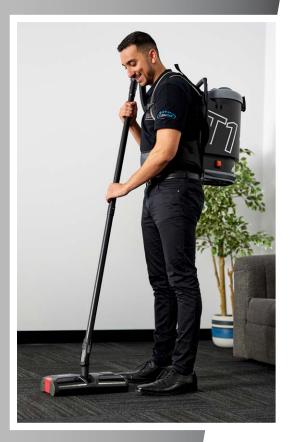

### **Battery Powered Vacuum Head** & Cordless Sweeper

CHANGING THE WAY THE WORLD CLEANS After 7 years of hard work and development we are proud and excited to bring you our Australian Invention, the WORLD FIRST ACTIV8.

#### Battery Powered Vacuum Head & Cordless Sweeper

- Designed for use with most vacuum cleaners (32mm compatible)
- Allows operator to vacuum in a 'side-to-side' motion using both hands whilst standing upright
- Cuts vacuuming time by half
- Saves time, money and reduces energy consumption
- Boost productivity and profits
- Robust design engineered to withstand the rigours of commercial cleaning
- OH&S benefits improves posture, reduces strain, Fatigue and injury
- Dual counter-rotating brush system
- Central swivel joint with 360-degree range of motion
- Easy glide teflon roller balls
- 2-speed brush control
- Use the hose cuff provided (to suit 32mm hose) or can be used with existing 32mm BEP/HANDLE
- Suitable for both carpets and hard floor surfaces
- Long life rechargeable battery up to 3 hours run time
- Doubles as a cordless sweeper with easy to empty dust collection tray
- Designed and Engineered in Australia
- A must have for every commercial cleaner!