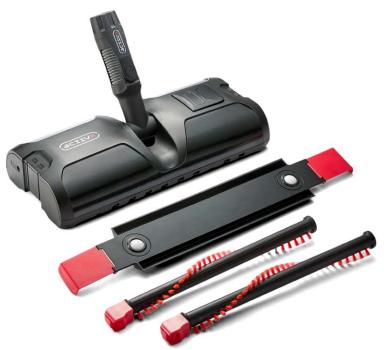

#### **Comes with:**

- 2 piece rods (straight & telescopic)
- Hose cuff (to suit 32mm hose)
- Battery charger
- Red cap (for use as sweeper)
- Medium brushes (hard & soft available separately)
- Hair/thread cutter & brush