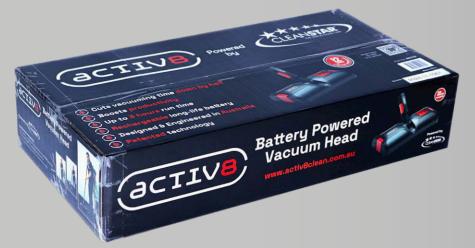

### **Battery Powered Vacuum Head** & Cordless Sweeper

CHANGING THE WAY THE WORLD CLEANS After 7 years of hard work and development we are proud and excited to bring you our Australian Invention, the WORLD FIRST ACTIV8.

#### Battery Powered Vacuum Head & Cordless Sweeper

- Designed for use with most vacuum cleaners (32mm compatible)
- Allows operator to vacuum in a 'side-to-side' motion using both hands whilst standing upright
- Cuts vacuuming time by half
- Saves time, money and reduces energy consumption
- Boost productivity and profits
- Robust design engineered to withstand the rigours of commercial cleaning
- OH&S benefits improves posture, reduces strain, Fatigue and injury
- Dual counter-rotating brush system
- Central swivel joint with 360-degree range of motion
- Easy glide teflon roller balls
- 2-speed brush control
- Use the hose cuff provided (to suit 32mm hose) or can be used with existing 32mm BEP/HANDLE
- Suitable for both carpets and hard floor surfaces
- Long life rechargeable battery up to 3 hours run time
- Doubles as a cordless sweeper with easy to empty dust collection tray
- Designed and Engineered in Australia
- A must have for every commercial cleaner!