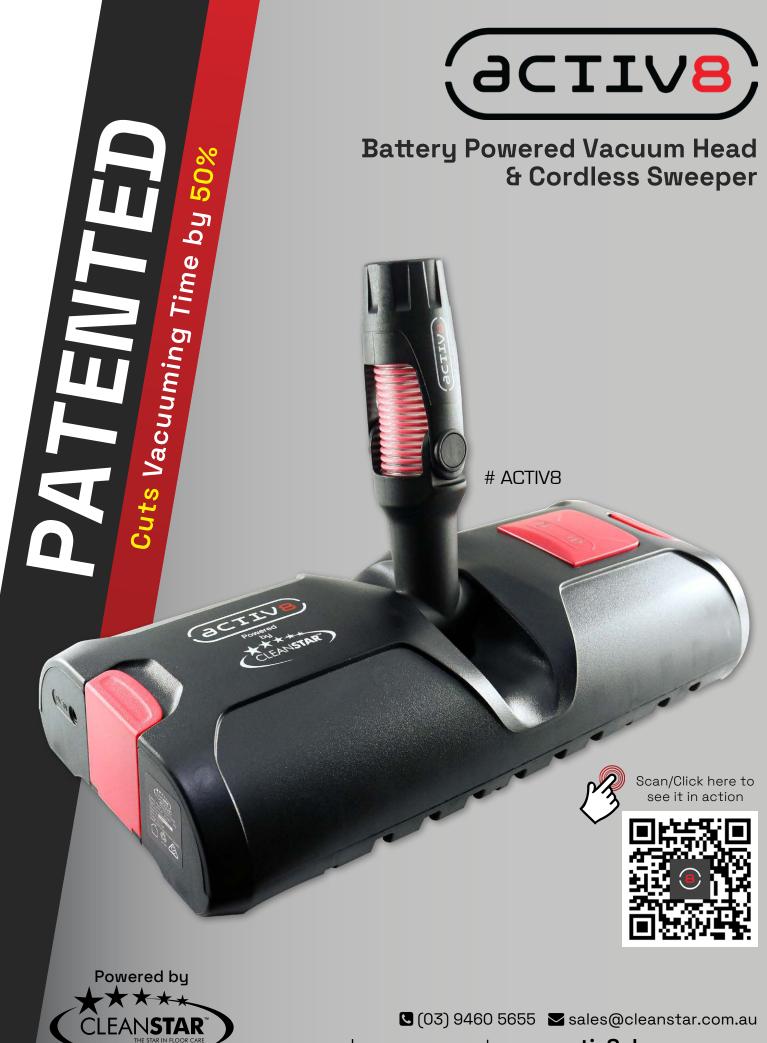

### **Battery Powered Vacuum Head** & Cordless Sweeper

CHANGING THE WAY THE WORLD CLEANS After 7 years of hard work and development we are proud and excited to bring you our Australian Invention, the WORLD FIRST ACTIV8.

#### Battery Powered Vacuum Head & Cordless Sweeper

- Designed for use with most vacuum cleaners (32mm compatible)
- Allows operator to vacuum in a 'side-to-side' motion using both hands whilst standing upright
- Cuts vacuuming time by half
- Saves time, money and reduces energy consumption
- Boost productivity and profits
- Robust design engineered to withstand the rigours of commercial cleaning
- OH&S benefits improves posture, reduces strain, Fatigue and injury
- Dual counter-rotating brush system
- Central swivel joint with 360-degree range of motion
- Easy glide teflon roller balls
- 2-speed brush control
- Use the hose cuff provided (to suit 32mm hose) or can be used with existing 32mm BEP/HANDLE
- Suitable for both carpets and hard floor surfaces
- Long life rechargeable battery up to 3 hours run time
- Doubles as a cordless sweeper with easy to empty dust collection tray
- Designed and Engineered in Australia
- A must have for every commercial cleaner!