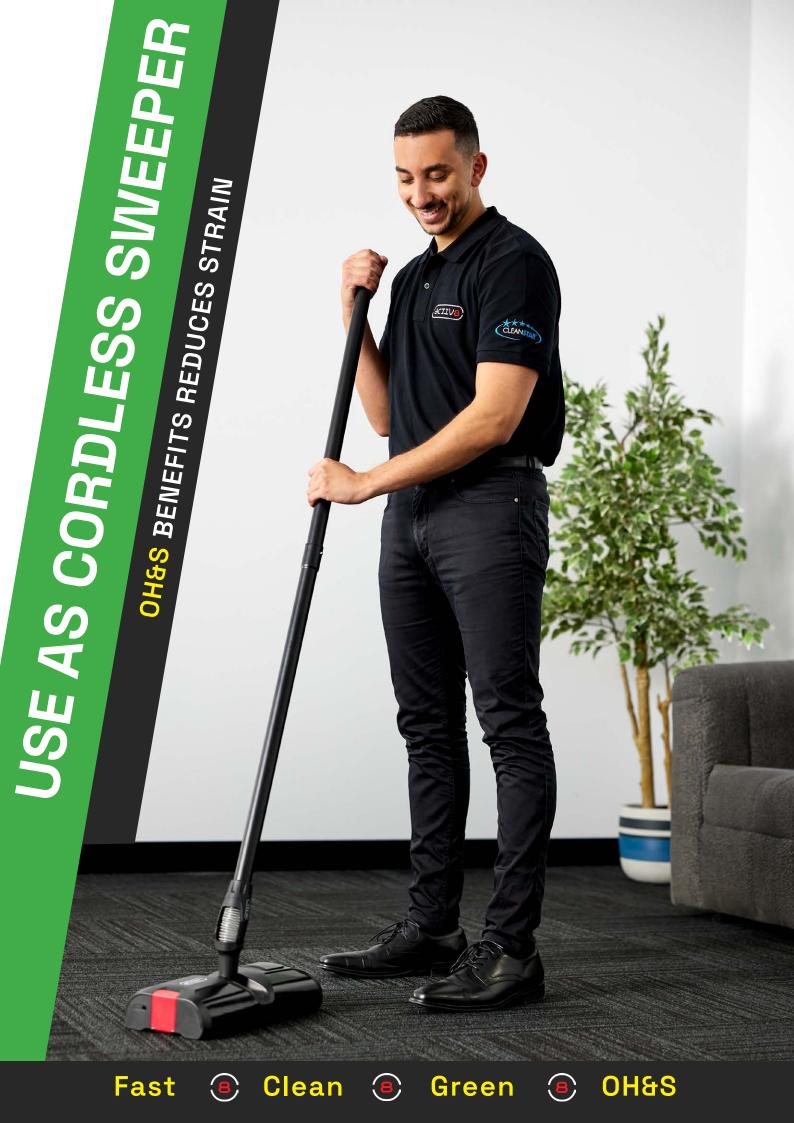

## REPARE

Cut your vacuuming time down by half **Boost productivity Increase profits** Save time and get more jobs completed Improve posture and avoid strain

World First 🖲 Patented 🖲 Australian Innovation

#### Battery Powered Vacuum Head & Cordless Sweeper

- Designed for use with most vacuum cleaners (32mm compatible)
- Allows operator to vacuum in a 'side-to-side' motion using both hands whilst standing upright
- Cuts vacuuming time by half
- Saves time, money and reduces energy consumption
- Boost productivity and profits
- Robust design engineered to withstand the rigours of commercial cleaning
- OH&S benefits improves posture, reduces strain, Fatigue and injury
- Dual counter-rotating brush system
- Central swivel joint with 360-degree range of motion
- Easy glide teflon roller balls
- 2-speed brush control
- Use the hose cuff provided (to suit 32mm hose) or can be used with existing 32mm BEP/HANDLE
- Suitable for both carpets and hard floor surfaces
- Long life rechargeable battery up to 3 hours run time
- Doubles as a cordless sweeper with easy to empty dust collection tray
- Designed and Engineered in Australia
- A must have for every commercial cleaner!