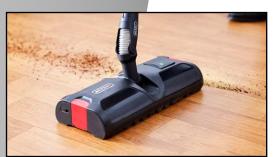

#### Battery Powered Vacuum Head & Cordless Sweeper

- Designed for use with most vacuum cleaners (32mm compatible)
- Allows operator to vacuum in a 'side-to-side' motion using both hands whilst standing upright
- Cuts vacuuming time by half
- Saves time, money and reduces energy consumption
- Boost productivity and profits
- Robust design engineered to withstand the rigours of commercial cleaning
- OH&S benefits improves posture, reduces strain, Fatigue and injury
- Dual counter-rotating brush system
- Central swivel joint with 360-degree range of motion
- Easy glide teflon roller balls
- 2-speed brush control
- Use the hose cuff provided (to suit 32mm hose) or can be used with existing 32mm BEP/HANDLE
- Suitable for both carpets and hard floor surfaces
- Long life rechargeable battery up to 3 hours run time
- Doubles as a cordless sweeper with easy to empty dust collection tray
- Designed and Engineered in Australia
- A must have for every commercial cleaner!